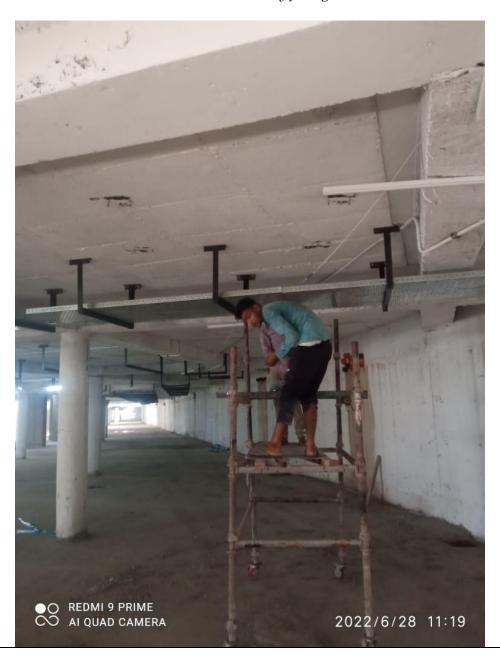

## Basement, Cable tray fixing work

Non Tower Area near Tower C, Slab shuttering work is in progress

Near Tower D, E : Chamber brickwork is in progress