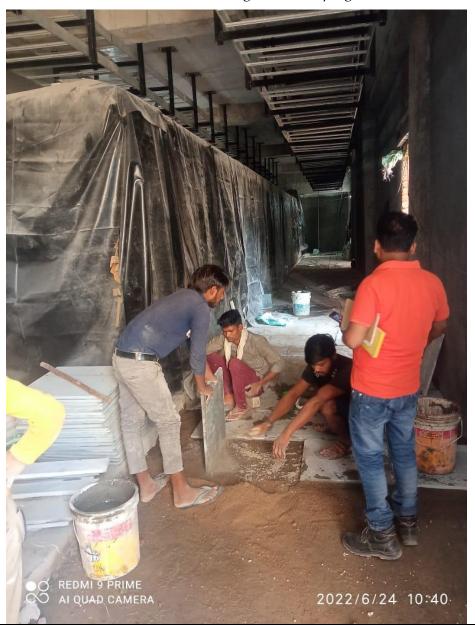

Tower E Basement Trimix work is in progress

Pump Room: connection work is in progress.