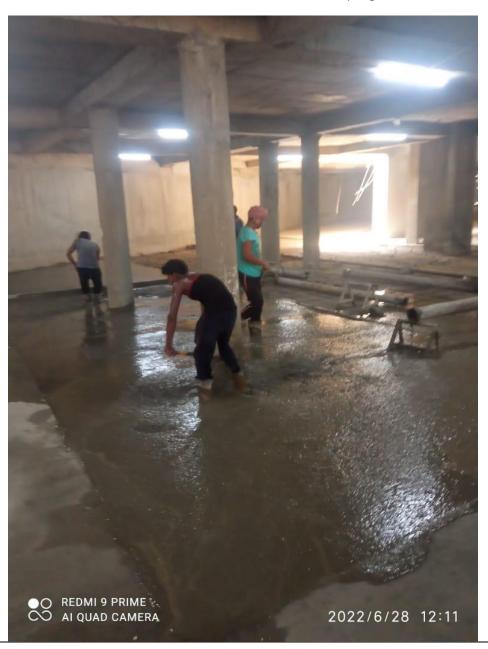

Tower E Basement Trimix work is in progress

Pump Room: connection work is in progress.