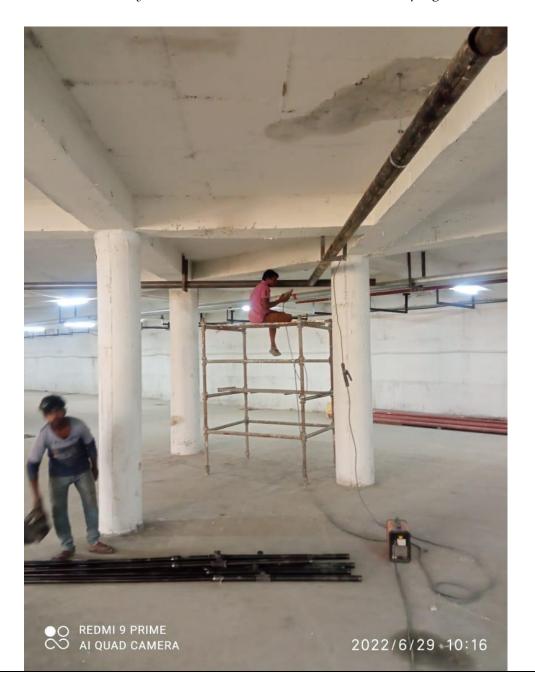

## PHOTO PROGRESS REPORT

**JUNE 2022** 

Fountain installation work in front of school is in progress

Fire hydrant installation work in basement is in progress.

Non Tower near Tower B and C : Slab concreting work is in progress