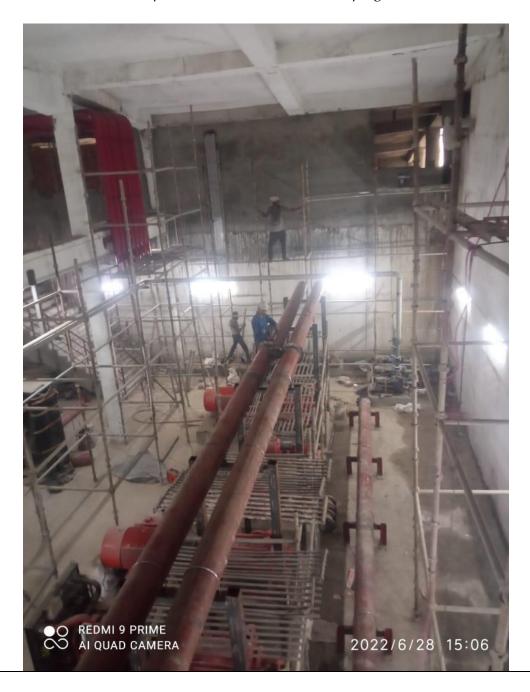

## PHOTO PROGRESS REPORT

**JUNE 2022** 

Fountain installation work in front of school is in progress

Fire hydrant installation work in basement is in progress.

Non Tower near Tower B and C : Slab concreting work is in progress