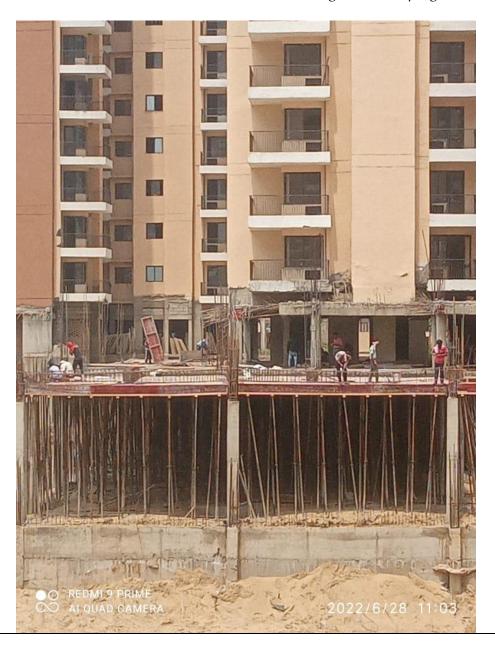

## PHOTO PROGRESS REPORT

**JUNE 2022** 

Fountain installation work in front of school is in progress

Fire hydrant installation work in basement is in progress.

Non Tower near Tower B and C : Slab concreting work is in progress