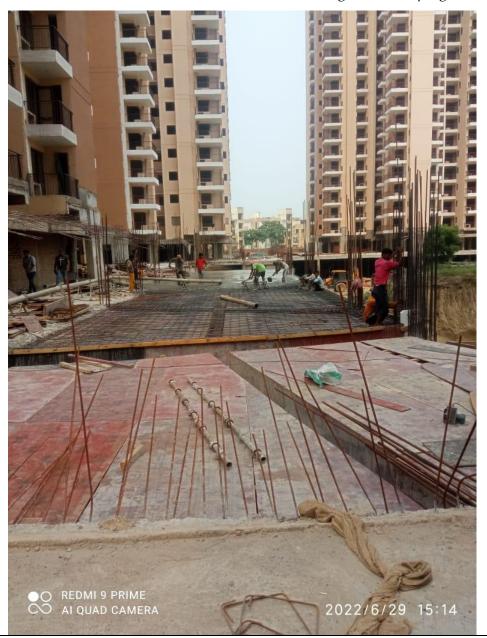

## PHOTO PROGRESS REPORT

**JUNE 2022** 

Fountain installation work in front of school is in progress

Fire hydrant installation work in basement is in progress.

Non Tower near Tower B and C : Slab concreting work is in progress