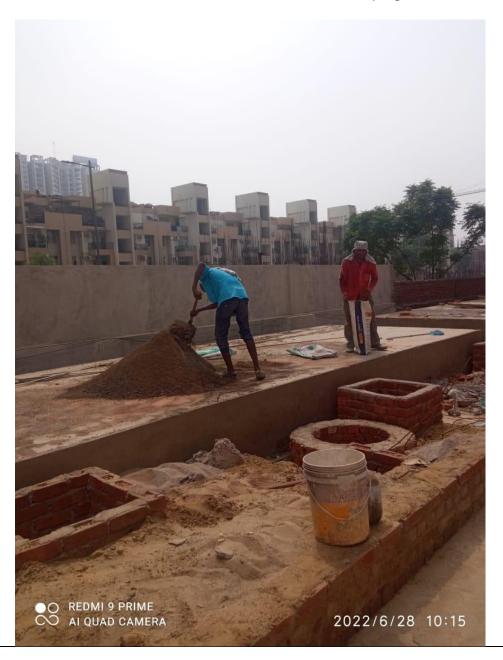

## Basement, Cable tray fixing work

Non Tower Area near Tower C, Slab shuttering work is in progress

Near Tower D, E : Chamber brickwork is in progress