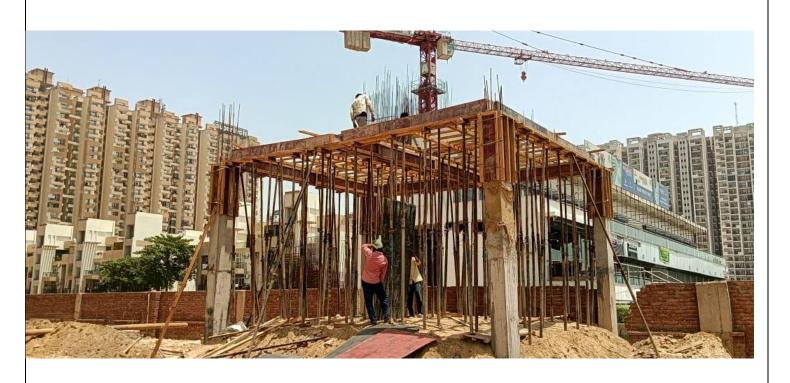

## Basement, Cable tray fixing work

Non Tower Area near Tower C, Slab shuttering work is in progress

Near Tower D, E : Chamber brickwork is in progress