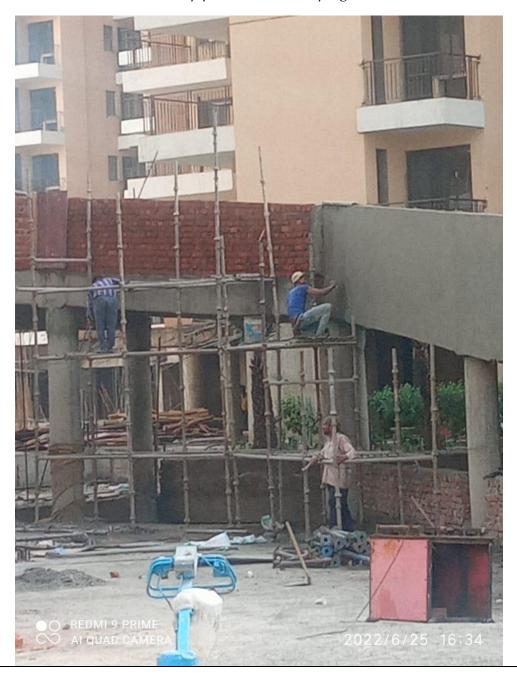

## PHOTO PROGRESS REPORT

**JUNE 2022** 

Fountain installation work in front of school is in progress

Fire hydrant installation work in basement is in progress.

Non Tower near Tower B and C : Slab concreting work is in progress