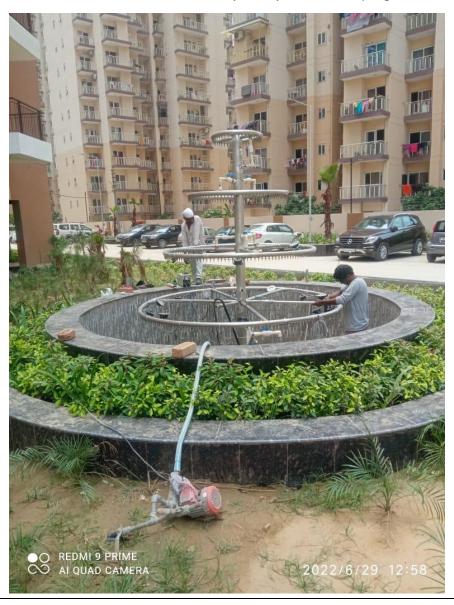

## PHOTO PROGRESS REPORT

**JUNE 2022** 

Fountain installation work in front of school is in progress

Fire hydrant installation work in basement is in progress.

Non Tower near Tower B and C : Slab concreting work is in progress